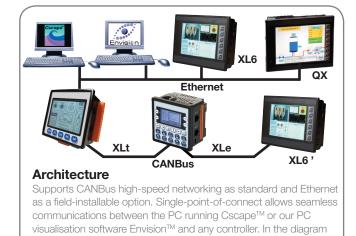

## Connectivity

above, XLe and XL6 ' are accessed by the PC over Ethernet and

We are continually developing more features for the XL range. For our available models, options and accessories and also for ordering details please visit **www.horner-apg.com** and select the solution which suits your requirements best.

CsCan through XLt.