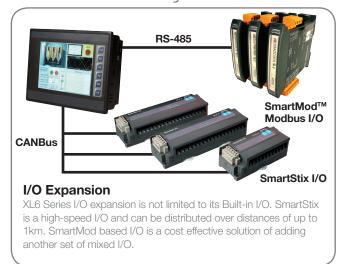

### High standard of connectivity

- Integrated I/O
   4 different combination of built-in I/O available with Colour Coded Connectors
- 2 serial ports
   Connect to a choice of many serial protocols for PLC,
   Drives and other devices or our Serial I/O System
- CAN port
   For connecting with other devices, OCS products or remote CsCAN I/O's to expand system capabilities
- Removable MicroSD<sup>™</sup> card
   Up to 2 GB mass-memory, storage for data logging, recipes, web pages and much more
- Multiple add-on options available
   Choose between GSM/GPRS modem, Ethernet module (Modbus TCP/IP) and PSTN modem.
   Other modules are under development