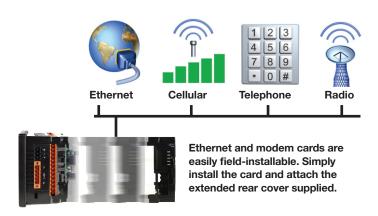

The XL Series comes with a wide range of field installable add-on communications options. You can select from the following: 10/100MBit Ethernet, GSM/GPRS cellular, telephone modem and radio modems. All options support remote Cscape™ programming, Modbus master and slave and OPC. Both the 10/100 Ethernet and GSM/GPRS cellular also support Modbus/TCP slave. A GPS receiver unit is also available for mobile applications.