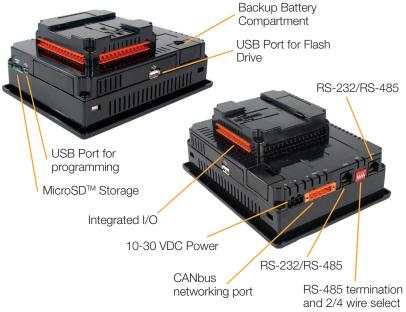

### High standard of connectivity

- Integrated I/O
   4 different combination of built-in I/O available with Colour Coded Connectors
- 2 serial ports
   Connect to a choice of many serial protocols for PLC,
   Drives and other devices or our Serial I/O System
- CAN port
   For connecting with other devices, OCS products or remote CsCAN I/O's to expand system capabilities
- Removable MicroSD<sup>™</sup> card
   Up to 2 GB mass-memory, storage for data logging, recipes, web pages and much more
- Multiple add-on options available
   Choose between GSM/GPRS modem, Ethernet module (Modbus TCP/IP) and PSTN modem.
   Other modules are under development