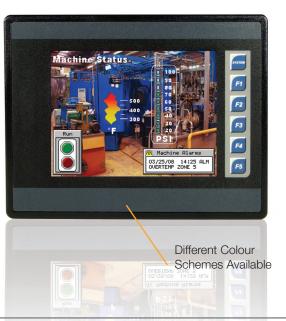

### A capable controller and operator interface

- Touch-based screen
   (1/4 VGA), 32,000 colour touch screen with
   Screen Operating Temperature from -10 to +60 degrees centigrade.
- Programmable hard keys
   5 fully programmable function keys plus system key for easy diagnostics
- Capable controller
   256KB Logic Space, Screen Update Speed is Adjustable with Logic Scan upto 0.2mSec/K logic.
- Single Programming Software
   One software for logic and screen development.
   IEC61131 Compliant
- Wide Range Power Supply Suitable for Mobile and Industrial Applications.