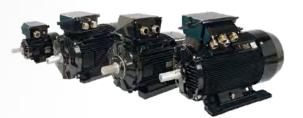

#### LSHRM

Aluminium IP55 Frame size 132 to 315 mm 1,500 to 6,000 rpm 11 to 355 kW IEC Interchangeable & Compact

#### FLSHRM Cast iron IP55

Frame size 280 to 355 mm 1,500 - 3,600 rpm 75 to 355 kW IEC Interchangeable

### PLSHRM Open Drip Proof IP23

Frame size 315 mm 2,600 to 4,500 rpm 380 to 500 kW Compact

www.leroy-somer.com

· Guaranteed torgue on an extended speed range High starting torque (sensorless mode)